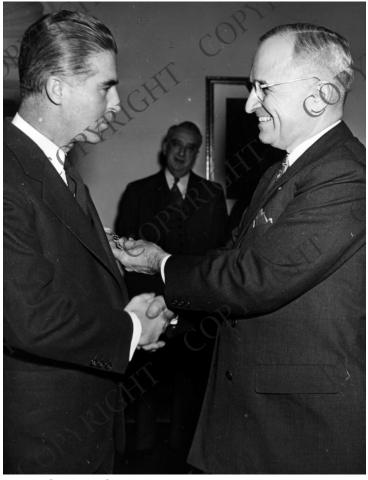

## Ralph K. Davies receiving Medal of Merit from Truman

## Description

Ralph K. Davies receiving Medal of Merit from President Harry S. Truman.

## Date(s)

December 12, 1945

**Accession Number** 2008-672

8x10 inches (21x26 cm) Black & White

Related Collection Davies, Ralph K. Papers

Keywords Awards Civil service Government employees Presidents

HST Keywords Truman - Awards - Giving - Medals of Merit - Davies, Ralph K.

People Pictured Davies, Ralph K. (Ralph Kenneth), 1897-1971 Truman, Harry S., 1884-1972

**Rights** Copyrighted - This item is copyrighted and cannot be published, reproduced, or otherwise used without the explicit permission of the copyright holder.