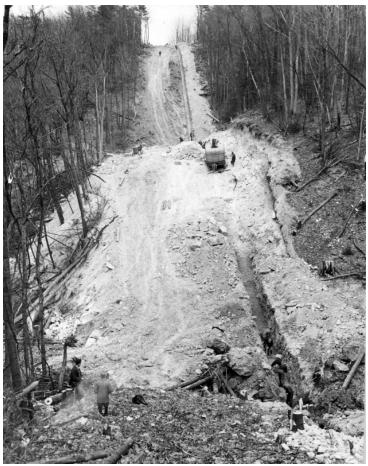

## Description

Rock formation on right of way. The terrain without the rock is difficult for pipeliners. From the Scrapbook War Emergency Pipelines, Inc.: Construction Views, Eastern Extension of East Texas-East Coast Pipeline Volume II.