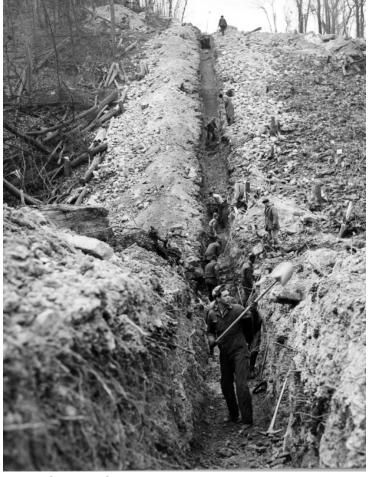

## Men crumbing out the ditch

## Date(s)

**Description** 

Unidentified men crumbing out the ditch in terrain too rocky for the back hoe or clamshell. From the

Construction Views, Eastern Extension of East Texas-

Scrapbook War Emergency Pipelines, Inc.:

East Coast Pipeline Volume II.

ca. 1942

**Accession Number 2008-514** 

9.25x7.5 inches Black & White

Related Collection Davies, Ralph K. Papers

**Keywords** Oil industries Pipelines

Rights The Library is unaware of any copyright claims to this item; use at your own risk.