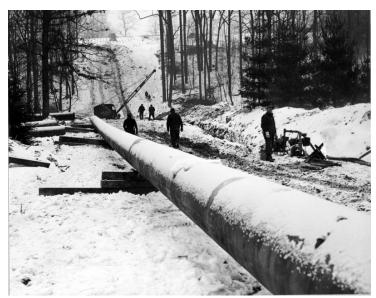

## Pipeline in winter landscape

**Accession Number** 2008-510

9.25x7.5 inches Black & White

Related Collection Davies, Ralph K. Papers

**Keywords** Oil industries Pipelines

Rights The Library is unaware of any copyright claims to this item; use at your own risk.

## **Description**

Pipeline in winter landscape. In the background the big ditch loops across a rocky hill. From the Scrapbook War Emergency Pipelines, Inc.: Construction Views, Eastern Extension of East Texas-East Coast Pipeline Volume II.