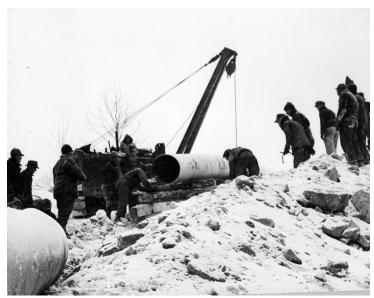

## **Description**

Unidentified group of pipeline workers working in cold winter weather. The weather slowed the pace but did not stop it. From the Scrapbook War Emergency Pipelines, Inc.: Construction Views, Eastern Extension of East Texas-East Coast Pipeline Volume II.