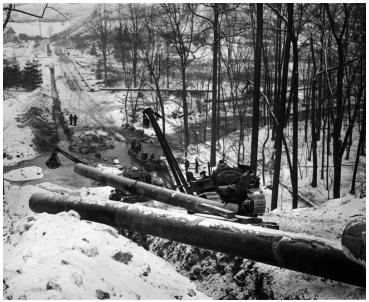

## View of pipeline along bank of creek

**Accession Number 2008-506** 

9.25x7.5 inches Black & White

Related Collection Davies, Ralph K. Papers

**Keywords** Oil industries Pipelines

**HST Keywords** Pennsylvania

## **Description**

Cat bringing up a joint of pipe on the banks of a creek in Pennsylvania. This joint will take the line to the creekside. Another joint will take it across. From the Scrapbook War Emergency Pipelines, Inc.:

Construction Views, Eastern Extension of East Texas-East Coast Pipeline Volume II.

Date(s)

1942