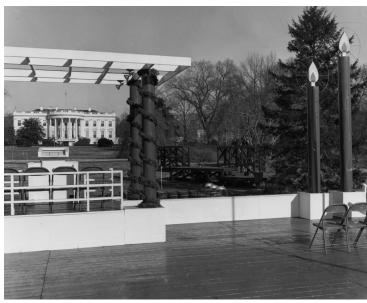

## **Description**

View of empty stands waiting for ceremonies of the lighting of the White House Christmas Tree.

## Date(s)

December 24, 1947

**Accession Number** 73-2503

8x10 inches (21x26 cm) Black & White

**Keywords** Christmas Christmas trees

**Rights** Public Domain - This item is in the public domain and can be used freely without further permission.