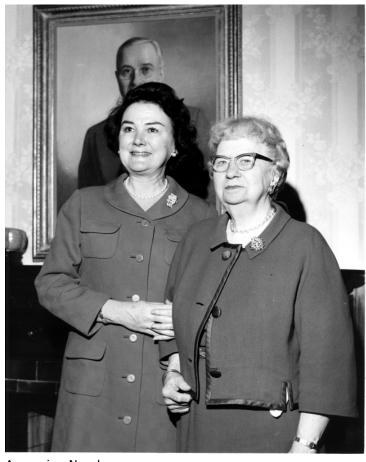

## Barbara Pauley with former First Lady Bess Truman

Accession Number 2009-1149

7.5x8.5 inches Black & White

Related Collection Pauley, Edwin W. Papers

Keywords First ladies Presidential residences Spouses

## **Description**

Barbara Pauley, wife of former Ambassador Edwin Pauley, with former First Lady Bess Truman at the Truman home in Independence, Missouri. Date(s)

March 16, 1969

| forms or provide additional paperwork. The Library charges no usage fees for downloaded images. |
|-------------------------------------------------------------------------------------------------|
|                                                                                                 |
|                                                                                                 |
|                                                                                                 |
|                                                                                                 |
|                                                                                                 |
|                                                                                                 |
|                                                                                                 |
|                                                                                                 |
|                                                                                                 |
|                                                                                                 |
|                                                                                                 |
|                                                                                                 |
|                                                                                                 |
|                                                                                                 |
|                                                                                                 |
|                                                                                                 |
|                                                                                                 |
|                                                                                                 |
|                                                                                                 |
|                                                                                                 |
|                                                                                                 |
|                                                                                                 |
|                                                                                                 |
|                                                                                                 |
|                                                                                                 |
|                                                                                                 |
|                                                                                                 |
|                                                                                                 |
|                                                                                                 |
|                                                                                                 |
|                                                                                                 |
|                                                                                                 |
|                                                                                                 |
|                                                                                                 |
|                                                                                                 |
|                                                                                                 |
|                                                                                                 |
|                                                                                                 |
|                                                                                                 |
|                                                                                                 |
|                                                                                                 |
|                                                                                                 |
|                                                                                                 |
|                                                                                                 |
|                                                                                                 |
|                                                                                                 |
|                                                                                                 |