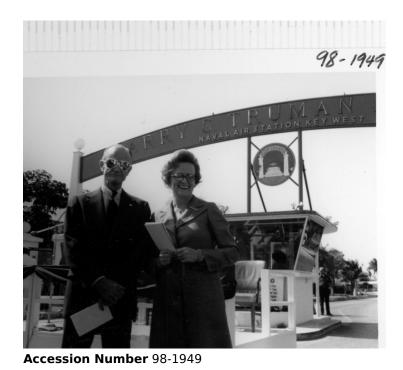

## Couple shown in front of the Entrance Sign to the Newly Dedicated "Harry S. Truman Annex," Key West

4x5 inches (10x13 cm) Black & White

**Keywords** Navy-yards and naval stations Presidential namesakes

## **Description**

Couple shown in front of the entrance sign to the newly dedicated "Harry S. Truman Annex" at the Naval Station, Key West, Florida. From: White leather album given by unknown donor.

## Date(s)

February 14, 1974