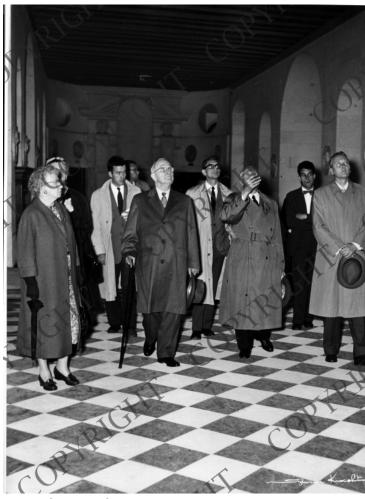

## Former President and Mrs. Truman During their 1956 Trip to the Loire Valley, France

## Description

Former President and Mrs. Harry S. Truman shown with unidentified others during their 1956 trip to the Loire Valley, France. From: Raymond Rose, Dept of Tourism, Tours, France.

**Date(s)** 1956