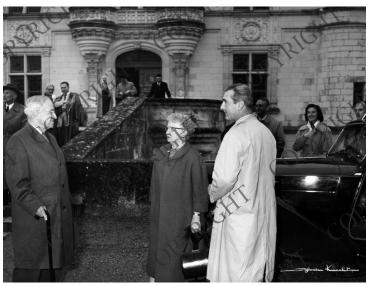

## Former President and Mrs. Truman shown in Front of a Chateau during their 1956 trip to the Loire Valley, France

## **Description**

Former President and Mrs. Harry S. Truman shown with unidentified others in front of a chateau during their 1956 trip to the Loire Valley, France. From: Raymond Rose, Dept of Tourism, Tours, France. Date(s)
1956