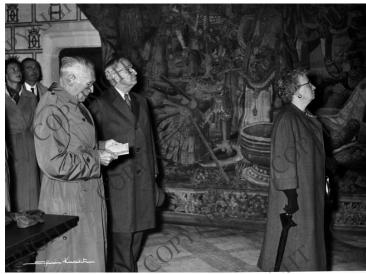

## Former President and Mrs. Truman During Their 1956 Trip to the Loire Valley, France

**Accession Number** 98-1442

11 x 14 Black & White

Keywords Ex-presidents First ladies Vacations

**HST Keywords** Truman - Trips - Europe - France - Loire Valley - 1956; Truman - Bess - Trips - Europe - France - Loire Valley

## **Description**

Former President and Mrs. Harry S. Truman (at right) with unidentified others during their 1956 trip to the Loire Valley, France. From: Raymond Rose, Dept of Tourism, Tours, France.

Date(s)

1956