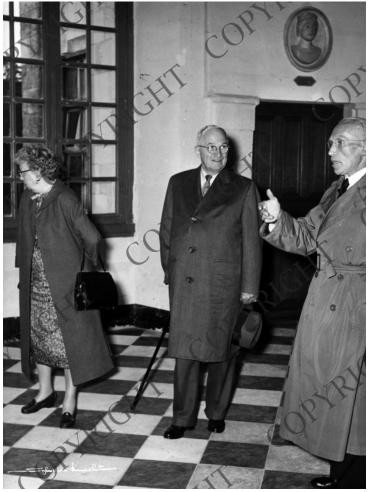

## Former President and Mrs. Truman During their 1956 Trip to the Loire Valley, France

## Description

Former President and Mrs. Harry S. Truman shown with unidentified man (at right) during their 1956 trip to the Loire Valley, France. From: Raymond Rose, Dept. of Tourism, Tours, France.

**Date(s)** 1956