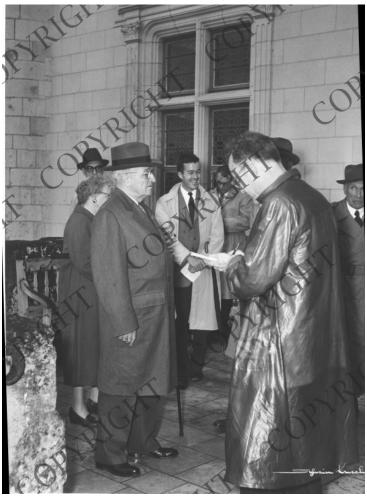

## Former President and Mrs. Truman During Their 1956 Trip to the Loire Valley, France

## Description

Former President and Mrs. Harry S. Truman (at left) shown with unidentified others during their 1956 trip to the Loire Valley, France. From: Raymond Rose, Dept. of Tourism, Tours, France.