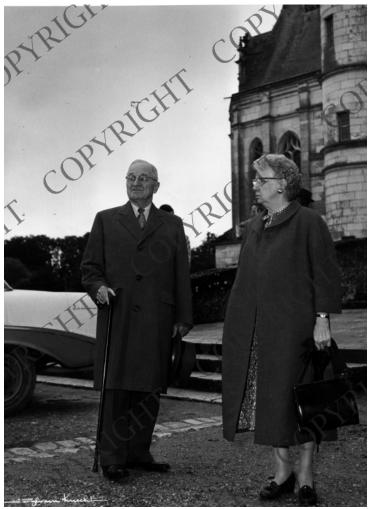

## Description

Former President and Mrs. Harry S. Truman shown during their 1956 trip to the Loire Valley, France. They are standing in front of a chateau. From: Raymond Rose, Dept. of Tourism, Tours, France.