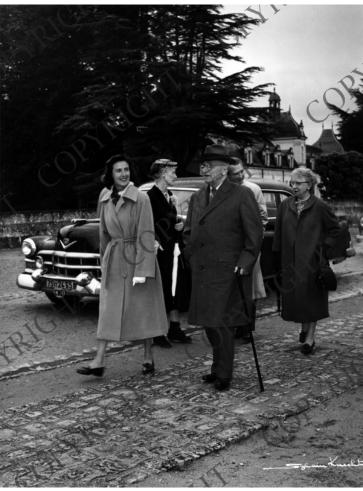

## Former President and Mrs. Truman Walking During their 1956 Trip to the Loire Valley in France

## Description

Former President and Mrs. Harry S. Truman (right front, right back) shown walking with unidentified others during their 1956 trip to the Loire Valley in France. From: Raymond Rose, Dept. of Tourism, Tours, France.