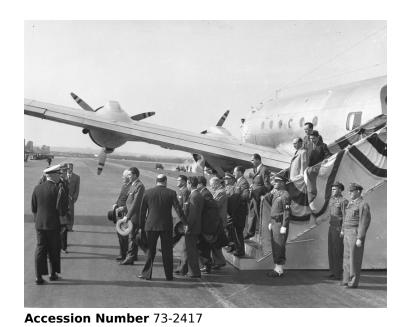

## **Aleman and Truman at airport**

## **Description**

Mexican President Miguel Aleman walking from his airplane at Washington's National Airport, accompanied by President Harry S. Truman and other dignitaries. President Truman and President Aleman are in the second row of gentlemen from the left, just past the stairs to the airplane. Others are unidentified.

Date(s)

April 29, 1947

8x10 inches (21x26 cm) Black & White

Keywords Airplanes Airports Presidents Visitors, Foreign Visits of state

HST Keywords Truman - Dignitaries - Foreign - Mexico

People Pictured Aleman, Miguel, 1905-1983 Truman, Harry S., 1884-1972