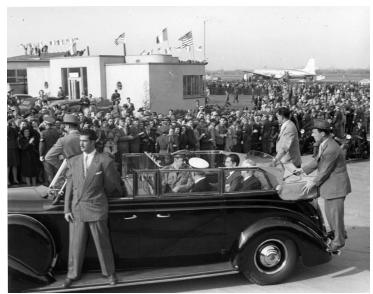

## **Description**

President Harry S. Truman (backseat of car, left) and Mexican President Miguel Aleman (backseat of car, right)leaving Washington's National Airport in an open limousine, with Secret Service agents on the bumper and running boards.

## Date(s)

April 29, 1947

**Accession Number** 73-2411

8x10 inches (21x26 cm) Black & White

Keywords Airports Automobiles Presidents Secret service Visitors, Foreign Visits of state

HST Keywords Truman - Dignitaries - Foreign - Mexico