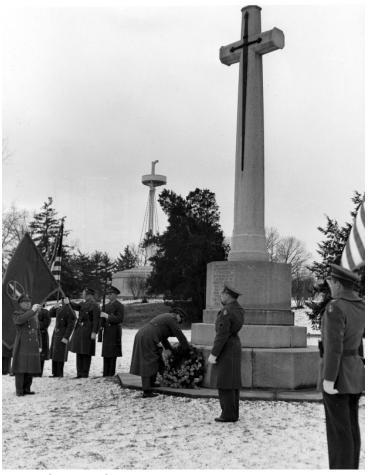

## British Field Marshal Harold Alexander laying wreath at Arlington National Cemetery

## **Description**

British Field Marshal Harold Alexander laying a wreath at a Canadian monument to World War I veterans in Arlington National Cemetery while others look on.

Date(s) February 4, 1947

**Accession Number** 73-2351

8x10 inches (21x26 cm) Black & White

Keywords National cemeteries Soldiers Visitors, Foreign

**HST Keywords** Virginia - Arlington Cemetary

People Pictured Alexander of Tunis, Harold Rupert Leofric George Alexander, Earl, 1891-1969