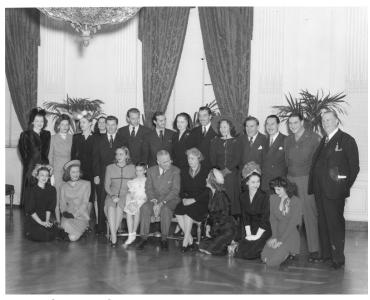

## **Description**

Movie Stars posing with President Harry S. Truman and his family at the White House. Front row, left to right: Ilene Woods, Diana Lynn, Margaret Truman, Margaret O'Brien, the President, Mrs. Bess Truman, Constance Moore, Dorothy Kilgallen, Eileen Barton. Back row, left to right: Jo Stafford, Eleanor Lambert, Angela Lansbury, Helen Sioussat, Eddie Bracken, Paul Henreid, Zachary Scott, Alexis Smith, Cesar Romero, Lucy Monroe, William Bendix, Reginald Gardiner, Sergeant Harvey Stone, and Charles Coburn.