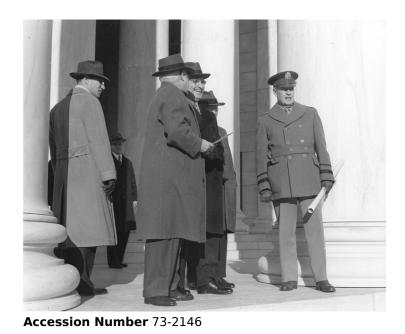

## Truman and Ickes at the Jefferson Memorial

8x10 inches (21x26 cm) Black & White

**Keywords** Cabinet officers Monuments Presidents

HST Keywords Jefferson Memorial; Truman - Cabinet - Truman with Members

## **Description**

President Harry S. Truman (foreground, third from left), Secretary of the Interior Harold Ickes (partly obscured by President Truman), and unidentified others, probably standing outside the Jefferson Memorial.

## Date(s)

January 14, 1946