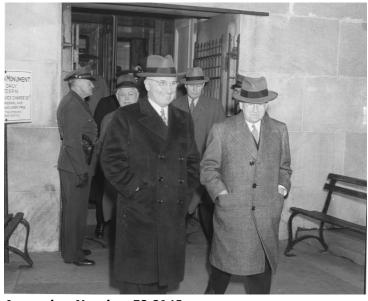

## Truman and Ickes at the Washington **Monument**

## **Description**

President Harry S. Truman (left) and Secretary of the Interior Harold Ickes (right), with others, walking inside the Washington Monument.

## Date(s)

January 14, 1946

**Accession Number** 73-2145

8x10 inches (21x26 cm) Black & White

**Keywords** Cabinet officers Presidents Monuments

HST Keywords Truman - Cabinet - Truman with Members; Washington National Monument

**People Pictured** Ickes, Harold L. (Harold LeClair), 1874-1952 Truman, Harry S., 1884-1972

Rights Public Domain - This item is in the public domain and can be used freely without further permission.

Note: If you use this image, rights assessment and attribution are your responsibility.