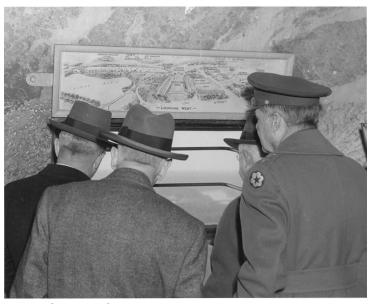

## Truman and Ickes at the Washington Monument

## **Description**

President Harry S. Truman (left) and Secretary of the Interior Harold Ickes (second from left), with unidentified others, their backs turned to the camera, looking out a window near the summit of the Washington Monument.

## Date(s)

January 14, 1946