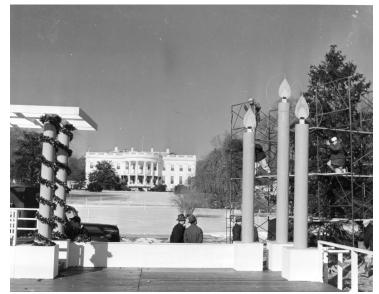

## Workmen preparing the speaker's platform for the lighting of the National Christmas Tree

## Description

Workmen preparing the speaker's platform for the lighting of the National Community Christmas Tree, with the South Portico of the White House in the background.

Date(s) December 24, 1945

Accession Number 73-2127