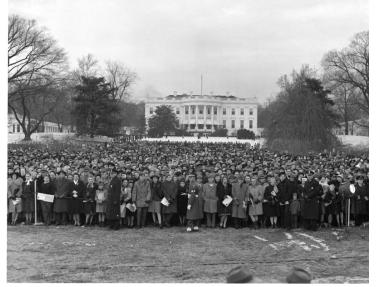

## Crowd gathered for the lighting of the National Christmas Tree

## Description

A large crowd gathered on the grounds of the White House for the lighting of the National Community Christmas Tree, with the South Portico of the White House in the background.

Date(s) December 24, 1945