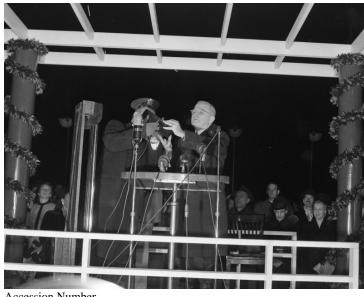

## Truman pressing a button to light the National Christmas Tree

Accession Number 73-2124

8x10 inches (21x26 cm) Black & White

Keywords Christmas Presidents

HST Keywords Christmas - 1945; Truman - Addresses - Religious - National Community Christmas Tree

## Description

President Harry S. Truman (behind podium) pressing a button to light the National Community Christmas Tree on the grounds of the White House. Others are unidentified.

Date(s)

December 24, 1945