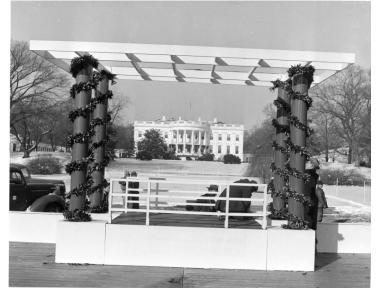

## Description

Workmen preparing the speaker's platform for the lighting of the National Community Christmas Tree, with the South Portico of the White House in the background. Date(s) December 24, 1945

Accession Number 73-2123

8x10 inches (21x26 cm) Black & White

Keywords Christmas

HST Keywords Christmas - 1945; White House - Exterior

Rights Public Domain - This item is in the public domain and can be used freely without further permission.