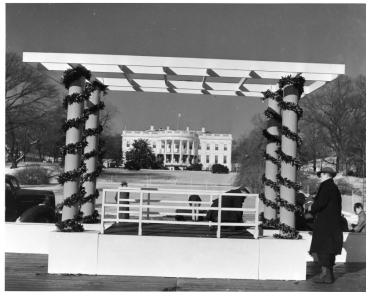

## Speaker's platform for the lighting of the National Christmas Tree

**Accession Number** 73-2122

8x10 inches (21x26 cm) Black & White

Keywords Christmas Christmas trees

HST Keywords Christmas - 1945

**Rights** Public Domain - This item is in the public domain and can be used freely without further permission.

## **Description**

Workmen preparing the speaker's platform for the lighting of the National Community Christmas Tree, with the South Portico of the White House in the background.

## Date(s)

December 24, 1945