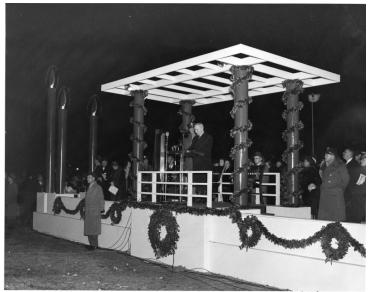

## **Truman speaking at the lighting of the National Christmas Tree**

## Description

President Harry S. Truman (at podium) delivering a speech at the lighting of the National Community Christmas Tree on the grounds of the White House.

Date(s) December 24, 1945

Accession Number 73-2119