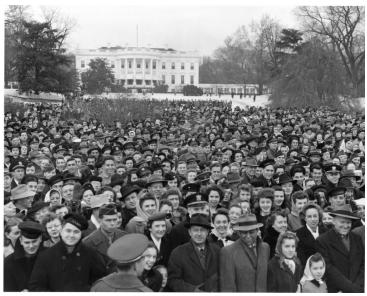

## A crowd waiting for the lighting of the National Christmas Tree

Accession Number 73-2115

8x10 inches (21x26 cm) Black & White

Keywords Christmas Crowds

HST Keywords Christmas - 1945

Rights Public Domain - This item is in the public domain and can be used freely without further permission.

## **Description**

A large crowd assembled on the South Lawn of the White House for the lighting of the National Community Christmas Tree.

Date(s)

December 24, 1945