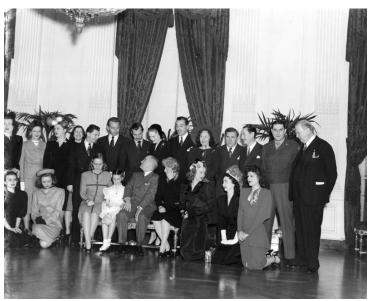

## The Truman family with various Hollywood celebrities in the East Room of the White House

**Accession Number** 73-2103

Accession Humber 75 2105

8x10 inches (21x26 cm) Black & White

## Description

Photograph of Hollywood celebrities posing with the Truman family in the East Room of the White House: (front row, left to right) Ilene Woods, Diana Lynn, Margaret Truman, Margaret O'Brien, President Harry S. Truman, Mrs. Bess W. Truman, Constance Moore, Dorothy Kilgallen, Eileen Barton; (second row, left to right) Jo Stafford, Eleanor Lambert, Angela Lansbury, Helen Sioussat, Eddie Bracken, Paul Henreid, Zachary Scott, Alexis Smith, Cesar Romero, Lucy Monroe, William Bendix, Reginald Gardiner, Sgt. Harvey Stone, Charles Coburn.