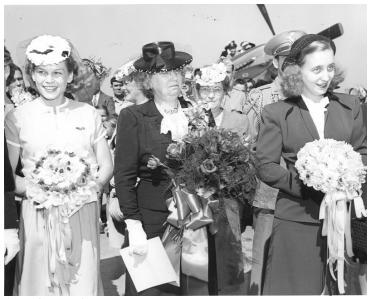

## Bess and Margaret Truman during christening ceremony

Accession Number 73-1951

## Description

First Lady Bess Truman (second from left), Margaret Truman (right) and another unidentified woman, standing with bouquets during the christening ceremony for two Naval airplanes.

Date(s)

May 30, 1945