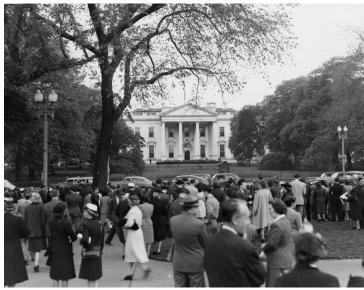

## Outside White House at Truman's oath of office

**Accession Number** 73-1913

8x10 inches (21x26 cm) Black & White

**Keywords** Crowds Presidential residences

HST Keywords Roosevelt, Franklin D. - Ref. To; White House - Exterior

## **Description**

A crowd of people outside the White House around 7:09 P.M., the time President Harry S. Truman was sworn into office.

## Date(s)

April 12, 1945