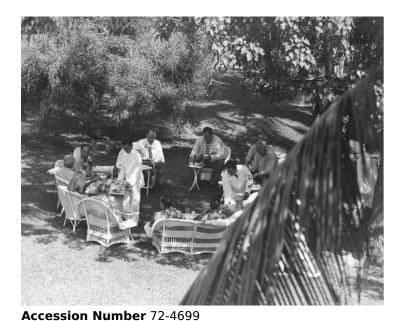

## Description

A 2:00 P.M. Sunday luncheon on the lawn of the Little White House in Key West, Florida, for the President and his party. Left to right, clockwise starting at the extreme left: President Harry S. Truman, Rear Admiral Robert L. Dennison, Mr. Donald S. Dawson, Mr. Stephen T. Spingarn, Mr. Charles G. Ross, Mr. William D. Hassett, Ms. Margaret Truman (hidden by palm tree), Brigadier General Wallace D. Graham, Brigadier General Robert B. Landry, Major General Harry H. Vaughan, Mrs. Bess Truman, and Mr. Stanley Woodward. From: Robert L. Dennison