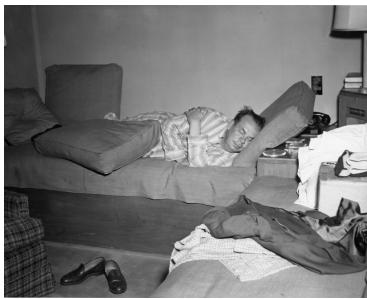

## Mr. Allen takes a nap

Accession Number 63-1377-16

8x10 inches (21x26 cm) Black & White

Related Collection Foskett, James H. Papers

Keywords Presidential advisors Presidential vacations Presidential yachts

## **Description**

Honorable George E. Allen, Director, Reconstruction Finance Corporation, takes a nap aboard the SS Williamsburg during the President's vacation cruise to Bermuda. From the album, "Vacation cruise of the President, Aug.-Sept. 1946, Vol. II." Date(s)