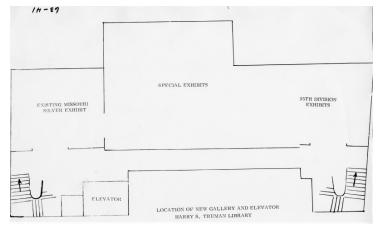

## **Description**

Chart showing the possible expansion of the Truman Library, specifically for the Thirty-Fifth Division and special exhibits rooms.