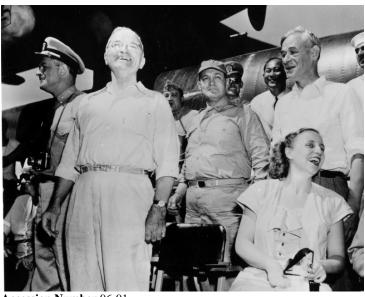

## President Harry S. Truman and Margaret Truman Crossing the Equator on USS Missouri

## Description

President Harry S. Truman and Margaret Truman watching the hazing on board the USS Missouri in honor of the crossing the Equator. Press Secretary Charles Ross is behind Margaret. Others are unidentified. From: Charles Ross Papers, 12x18 Metal Album.

Date(s)

September 11, 1947

**Accession Number** 96-91

4x5 inches Black & White

Keywords Presidential press secretaries Presidential trips Presidents Ships

HST Keywords Ships - U.S.S. Missouri - Brazil Trip - 1947; Truman - Trips - Brazil - 1947; Truman - Margaret - Trips - Brazil

**People Pictured** Ross, Charles G. (Charles Griffith), 1885-1950 Truman, Harry S., 1884-1972 Truman, Margaret (Mary Margaret), 1924-2008

Rights Public Domain - This item is in the public domain and can be used freely without further permission.