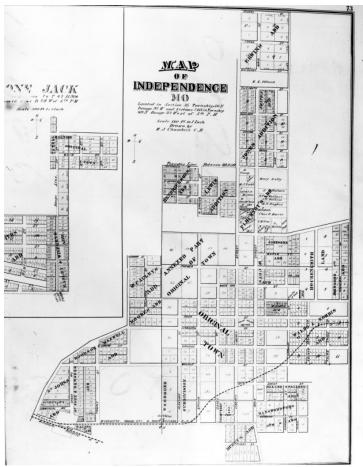

# **Map of Independence**

### Description

A Map of Independence, Missouri showing the original town.

#### Date(s)

ca. 1962

#### Accession Number 63-25

8x10 inches (21x26 cm) Black & White

Keywords Maps

HST Keywords Missouri - Cities - Independence - Maps

**Rights** The Library is unaware of any copyright claims to this item; use at your own risk.