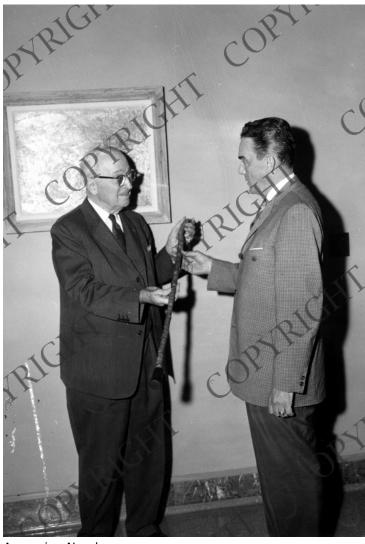

## Truman and Louis W. Truman examine a cane

## **Description**

Former President Harry S. Truman (left) and Louis W. Truman, his first cousin once removed, examine a cane at the Harry S. Truman Library.

May 4, 1962

Accession Number 63-21-01

5x7 inches (13x18 cm) Black & White