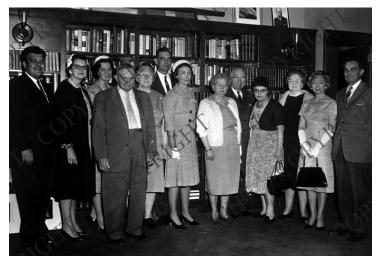

## **Description**

From left to right, William E. Davidson, Ann D. Martin, Henrietta Davidson, J. Vivian Truman, Luella Campbell (Mrs. J. Vivian) Truman, Lt. Col. Corbie Truman, Mary (Mrs. Corbie) Truman, Bess Wallace Truman, former President Harry S. Truman, Olive (Mrs. Ralph E.) Truman, Mary Jane Truman, Margaret Stevenson Truman, and Lt. General Louis W. Truman gather in former President Truman's office at the Truman Library the day after the funeral of General Ralph E. Truman.