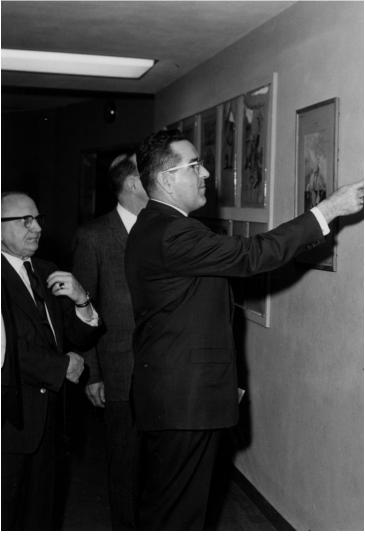

## Boutin in lower hallway of Truman Library

## **Description**

From left to right, Truman Library Director Dr. Philip C. Brooks, an unidentified man, and General Services Administrator Bernard Boutin look at pictures in the lower hallway of the Harry S. Truman Library. Date(s) 1961

Accession Number 63-18-06

5x7 inches (13x18 cm) Black & White

Keywords Government employees Presidential libraries

People Pictured Boutin, Bernard Louis, 1923-2011 Brooks, Philip Coolidge, 1906-1977

Rights Public Domain - This item is in the public domain and can be used freely without further permission.