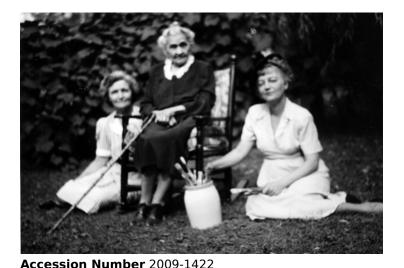

## Photo of Martha Ellen Truman, Mary Jane Truman, and an unknown female artist, taken outdoors

## Description

Martha Ellen Truman, former President Harry S. Truman's mother, sits in a chair outdoors, possibly at her home in Grandview, where she is having her portrait painted this date. Sitting at left is her daughter, Mary Jane Truman, and sitting at right is the unknown female artist. From: Truman Home.