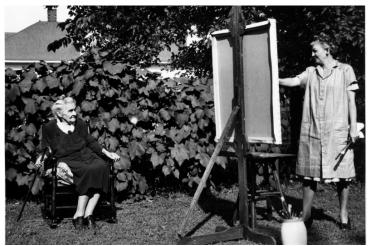

## Martha Ellen Truman sits in a chair outdoors to have her portrait painted by an unknown artist

## Description

Martha Ellen Truman, President Harry S. Truman's mother, sits in a chair outdoors, possibly at her Grandview home, while her portrait is being painted by an unknown woman artist. From: Truman Home.