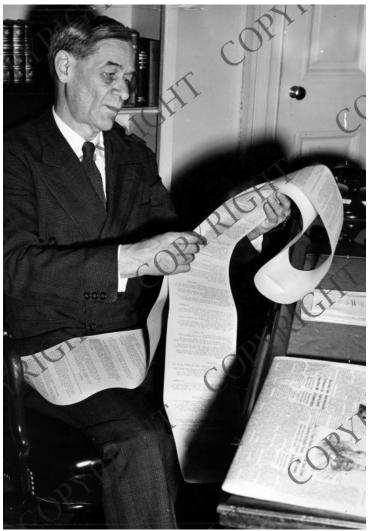

## Charles Ross Looks at Wire Service Printout

## Description

A nice portrait of Press Secretary Charles Ross shown in casual pose as he looks at what appears to be a wire service printout. From: Charles Ross Papers, 12x18 Metal Album.

Date(s)

Accession Number 96-65