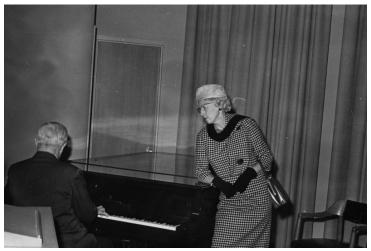

## Truman Playing the Piano for Mrs. H. Roe Bartle

## **Description**

Former President Harry S. Truman at the piano, with Margaret (Mrs. H. Roe) Bartle leaning on the piano, in the Auditorium of the Harry S. Truman Library.

## Date(s)

December 11, 1961