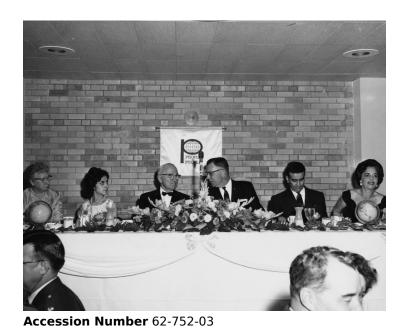

## Trumans dining at People to People program

8x10 inches (21x26 cm) Black & White

## Description

Former President Harry S. Truman (third from left) and former First Lady Bess Truman (far left) dine among unidentified others at the People to People program at the Muehlebach Hotel in Kansas City, Missouri.

## Date(s)

November 11, 1961

Keywords Dinners and dining Ex-presidents First ladies Hotels Visitors, Foreign

**HST Keywords** Truman - Addresses - Post Presidential; Truman - Bess - Family - HST - Post Presidency; Truman - Bess - Dinners - Parties - Shows; Truman - Banquets - Post Presidency