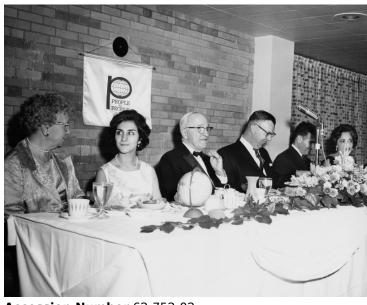

## Trumans dining at People to People program

## **Description**

Former President Harry S. Truman (third from left) and former First Lady Bess Truman (far left) dine with unidentified others at the People to People program at the Muehlebach Hotel in Kansas City, Missouri.