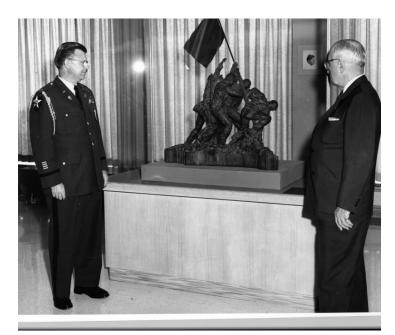

## Former President Truman and Col. Robert E. Adams shown in the display area of the Harry S. Truman Library museum

## **Description**

Former President Harry S. Truman and Col. Robert E. Adams shown in the display area of the Harry S. Truman Library museum. They are near the Iwo Jima miniature statue. From: Brown leather album gift from Col. Robert E. Adams.