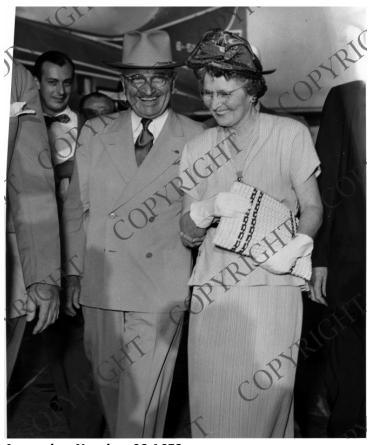

## President Truman and Mary Jane Truman in St. Louis for the 35th Division Reunion

## Description

President Harry S. Truman and his sister, Mary Jane Truman, in St. Louis for the 35th Division reunion.

**Date(s)**June 10, 1950

**Accession Number** 98-1672

8x10 inches (21x26 cm) Black & White

People Pictured Truman, Harry S., 1884-1972 Truman, Mary Jane, 1889-1978

**Rights** Copyrighted - This item is copyrighted and cannot be published, reproduced, or otherwise used without the explicit permission of the copyright holder.