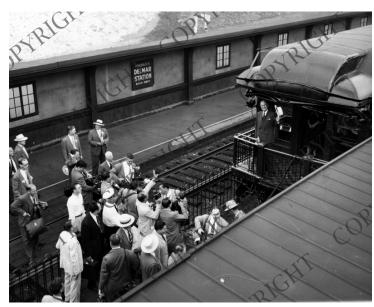

## President Truman shown on rear platform of a train with photographers and others observing

**Accession Number** 98-1673

8x10 inches (21x26 cm) Black & White

**Keywords** Presidential trips Presidents Railroads

## Description

President Truman shown on rear platform of a train with photographers and others observing, in St. Louis, Missouri.

## Date(s)

June 11, 1950